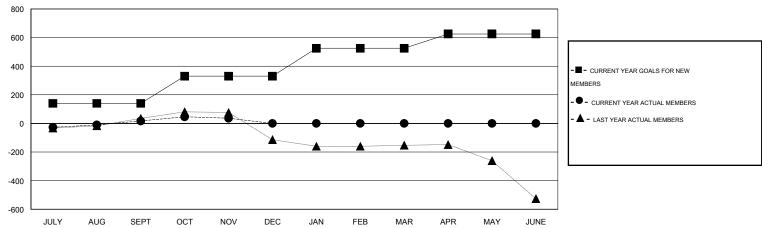

# GMT: V S Kukreja LOCATION INDIA GMT CA 6

|               |                  | Clubs            |                  |                  |                       |                    | Members                             |                    |                  |
|---------------|------------------|------------------|------------------|------------------|-----------------------|--------------------|-------------------------------------|--------------------|------------------|
|               | RESUL            | TS FOR 2014-2015 |                  |                  | RESULTS FOR 2014-2015 |                    |                                     |                    |                  |
| QUARTER       | NEW CLUB<br>GOAL | NEW CLUBS        | DROPPED<br>CLUBS | NET<br>GAIN/LOSS | QUARTER               | NEW MEMBER<br>GOAL | CHARTER AND<br>NEW MEMBERS<br>ADDED | DROPPED<br>MEMBERS | NET<br>GAIN/LOSS |
| JULY/AUG/SEPT | 2                | 3                | 0                | 3                | JULY/AUG/SEPT         | 140                | 157                                 | 140                | 17               |
| OCT/NOV/DEC   | 2                | 0                | 0                | 0                | OCT/NOV/DEC           | 190                | 50                                  | 31                 | 19               |
| JAN/FEB/MAR   | 2                | 0                | 0                | 0                | JAN/FEB/MAR           | 195                | 0                                   | 0                  | 0                |
| APR/MAY/JUNE  | 2                | 0                | 0                | 0                | APR/MAY/JUNE          | 100                | 0                                   | 0                  | 0                |

#### GOALS AND ACTUAL MEMBERS CUMULATIVE

| DROPPED CLUBS: 0  DROPPED MEMBERS |     | 38 CLUBS OF 139 ADDED 1 OR MORE<br>NEW MEMBERS | GENDER DISTRIBUT  MALE  FEMALE | 710N<br>3,265 (79.31%)<br>852 (20.69%) |       |
|-----------------------------------|-----|------------------------------------------------|--------------------------------|----------------------------------------|-------|
| DECEASED                          | 6   | CLICK HERE FOR HEALTH                          | FAMILY UNIT MEMBERS            |                                        | 1,510 |
| CLUB CANCELLED OTHER              | 165 | ASSESSMENT DATA                                | HEAD OF HOUSEHOLD              |                                        | 709   |
| TOTAL                             | 171 |                                                | NON-HEAD OF HOUSEHOLD          |                                        | 801   |