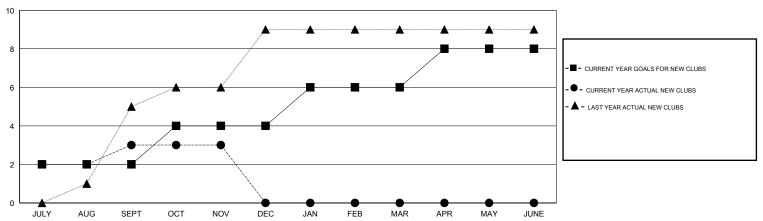

# GMT: V S Kukreja LOCATION INDIA GMT CA 6

|               |                  | Clubs            |                  |                  |                       |                    | Members                             |                    |                  |
|---------------|------------------|------------------|------------------|------------------|-----------------------|--------------------|-------------------------------------|--------------------|------------------|
|               | RESUL            | TS FOR 2014-2015 |                  |                  | RESULTS FOR 2014-2015 |                    |                                     |                    |                  |
| QUARTER       | NEW CLUB<br>GOAL | NEW CLUBS        | DROPPED<br>CLUBS | NET<br>GAIN/LOSS | QUARTER               | NEW MEMBER<br>GOAL | CHARTER AND<br>NEW MEMBERS<br>ADDED | DROPPED<br>MEMBERS | NET<br>GAIN/LOSS |
| JULY/AUG/SEPT | 2                | 3                | 0                | 3                | JULY/AUG/SEPT         | 140                | 157                                 | 140                | 17               |
| OCT/NOV/DEC   | 2                | 0                | 0                | 0                | OCT/NOV/DEC           | 190                | 50                                  | 31                 | 19               |
| JAN/FEB/MAR   | 2                | 0                | 0                | 0                | JAN/FEB/MAR           | 195                | 0                                   | 0                  | 0                |
| APR/MAY/JUNE  | 2                | 0                | 0                | 0                | APR/MAY/JUNE          | 100                | 0                                   | 0                  | 0                |

#### GOALS AND ACTUAL NEW CLUBS CUMULATIVE